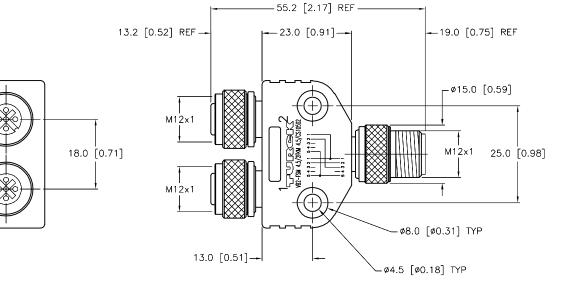

## SOURCE DRAWING - FOR REFERENCE ONLY

|                                                   |             |    |      |                                                         | RELATED DOCUMENTS<br>1.<br>2.<br>3.<br>4.   | 3RD ANGLE<br>PROJECTION                                                                                                                | THIS DRAWING IS<br>CONFIDENTIAL AND THE<br>PROPERTY OF TURCK<br>INC. USE OF THIS<br>DOCUMENT WITHOUT<br>WRITTEN PERMISSION IS<br>PROHIBITED. |                                | TURCK 1<br>(76<br>(77 |          |        |
|---------------------------------------------------|-------------|----|------|---------------------------------------------------------|---------------------------------------------|----------------------------------------------------------------------------------------------------------------------------------------|----------------------------------------------------------------------------------------------------------------------------------------------|--------------------------------|-----------------------|----------|--------|
| NOTES:<br>1. "/CS10502" DESIGNATES CUSTOM WIRING. |             |    |      | MATERIAL<br>ALL DIMENSIO<br>DISPLAYED ON<br>DRAWING ARE |                                             | DRFT         GC         DATE         10/02/02           APVD         SCALE         1=1.0           UNIT         OF         MEASUREMENT |                                                                                                                                              | VB2-FSM 4.5/2FKM 4             | .5/CS10               |          |        |
|                                                   |             |    |      | FINISH                                                  | REFERENCE ONLY<br>CONTACT TURCK<br>FOR MORE | MILLIMETER [ INCH ]                                                                                                                    |                                                                                                                                              | IDENTIFICATION NO.<br>U0897-19 |                       | rev<br>D |        |
| REV                                               | DESCRIPTION | BY | DATE | ECO NO.                                                 |                                             | INFORMATION                                                                                                                            | DO NOT SCALE THIS DRAWING                                                                                                                    |                                | FILE: U0897-19        | SHEET    | 1 OF 1 |