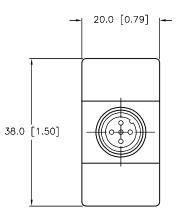

| FEMALE END VIEW | MALE END VIEW | WIRING DIAGRAM               |                              | SPECIFICATIONS                |                                   |  |
|-----------------|---------------|------------------------------|------------------------------|-------------------------------|-----------------------------------|--|
| 4               | 4             | BRANCH<br>#2<br>BRANCH<br>#1 |                              | CONTACT CARRIER MATERIAL      | NYLON OR TPU                      |  |
| 5               |               |                              | 4 - N/C $3 - N/C - 1$        | MOLDED HEAD MATERIAL/COLOR    | TPU/YELLOW                        |  |
|                 |               |                              |                              | CONTACT MATERIAL/PLATING      | BRASS/GOLD                        |  |
| 3-              |               |                              | 2 <b>—</b> 3<br>5 <b>—</b> 3 | COUPLING NUT MATERIAL/PLATING | BRASS/NICKEL                      |  |
|                 |               |                              | • 5 тrunk                    | RATED CURRENT [A]             | 1.5 A                             |  |
|                 | 2             |                              |                              | RATED VOLTAGE [V]             | 50 V                              |  |
|                 |               |                              | 3 — N/C N/C — 4              | TEMPERATURE RATING            | -40°C to +105°C (-40°F to +221°F) |  |
|                 | auro          |                              | 4 ——– N/C                    | PROTECTION CLASS              | MEETS NEMA 1,3,4,6P AND IEC IP68  |  |
|                 |               |                              |                              |                               |                                   |  |